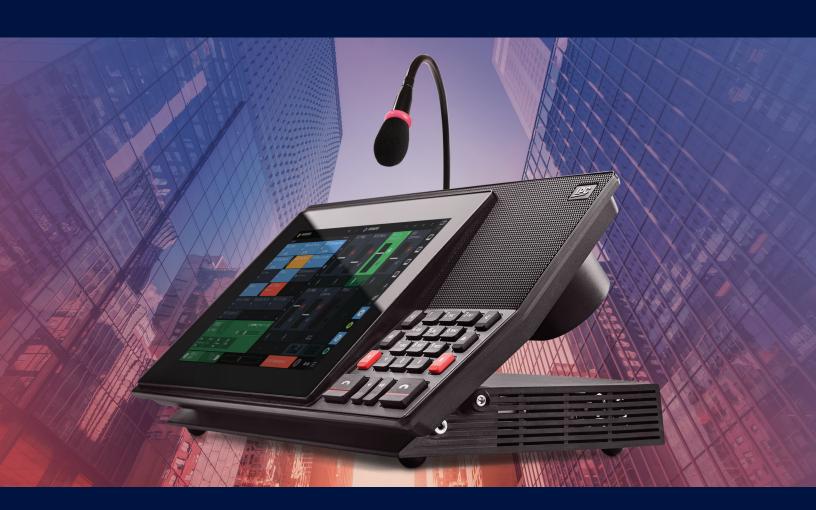

# IQ/MAX Touch

## Of Communications

Compliance simplified. Flexibility unrivaled. Security that is state-of-the-art.

Beneath its sleek exterior is an open architecture, software-driven technology machine, that can not only make traders and other users more productive, but also IT and the infrastructure they manage simpler, and more effective.

### Powered by IPC's Unigy® platform,

Touch's rich and intuitive interface means little or no training for traders and other users. They are up and running – able to increase efficiencies by making high frequency and repetitive tasks simpler and faster.