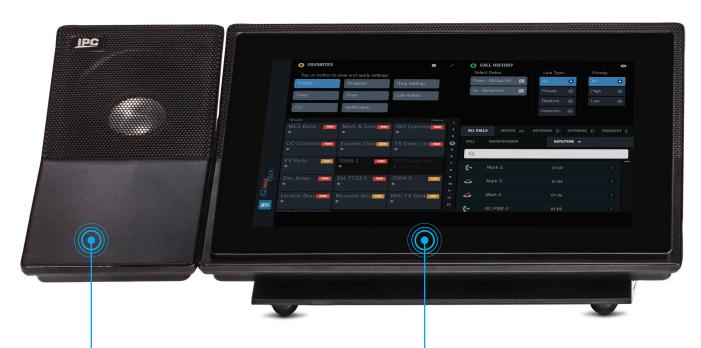

## As simple as a smart phone... just touch, and you're there.

You already know how to use IQ/MAX® Touch.

### Powered by IPC's Unigy® platform,

Touch's rich and intuitive interface means little or no training for traders and other users. They are up and running – able to increase efficiencies by making high frequency and repetitive tasks simpler and faster.

Accelerated access to speakers, favorites, call history, directories or any other user features makes **information acquisition and retrieval** easy.

Go ahead – **touch, tap, swipe, drag and drop –** you're ready to do exactly what you want.

Tap or swipe to answer call on right or left handset

It's all in the most intuitive communications device ever. It's here today.