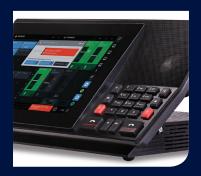

### Powered by IPC's Unigy® platform,

Touch's rich and intuitive interface means little or no training for traders and other users. They are up and running – able to increase efficiencies by making high frequency and repetitive tasks simpler and faster.

Accelerated access to speakers, favorites, call history, directories or any other user features makes **information acquisition and retrieval** easy.

Go ahead – **touch, tap, swipe, drag and drop –** you're ready to do exactly what you want.

#### You're in control.

Configure displays, group directories, tailor speaker layouts, color-code contacts, customize to the way you work to optimize the results you deliver.

IQ/MAX Touch has both a **hard and soft keyboard** to accommodate a user's preference.

Users can also **create numerous personal "snapshots"** to help accelerate frequent activities and change between views.

Incredible search capabilities in IQ/MAX Touch allows users to easily search directories or review calls by select criteria or look for missed calls and return them faster.

An **Activity Monitor and Notification view helps users see all line activity** of importance across the trading floor.

A truly global, multi-lingual interface for multinational teams. **Select and easily change the language** displayed to further customize communication with clients and increase productivity.