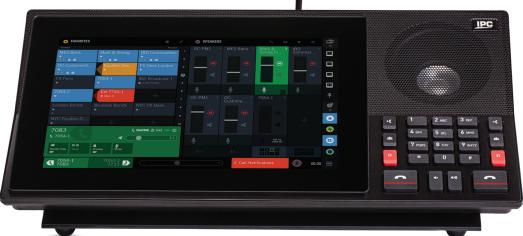

### Expansion Speaker

Separate speakers from intercom and configure spatial audio

### Optional Expansion Screen

Increase the number of applications in view from up to three to up to six Extends customization of Snapshots

### Spatial Audio

Configure speakers on the left, right or virtual center speaker adds audio direction — an important indicator to a conversation

#### **Device Integration**

Integrated Bluetooth for connected devices (e.g., keyboard, mouse, video camera)

Customizable User

Flexible and extensible to

add new apps and adapt

as regulatory and market

Interface

needs evolve

Across your firm. Around your global enterprise. A single, software-based, Unigy-powered device with advantages for everyone.

Advanced Touch

Multi-touch screen

ways to improve user

supports various

Screens

productivity

Physical Dial Pad

Master volume

control keys

control and left and

right handset call