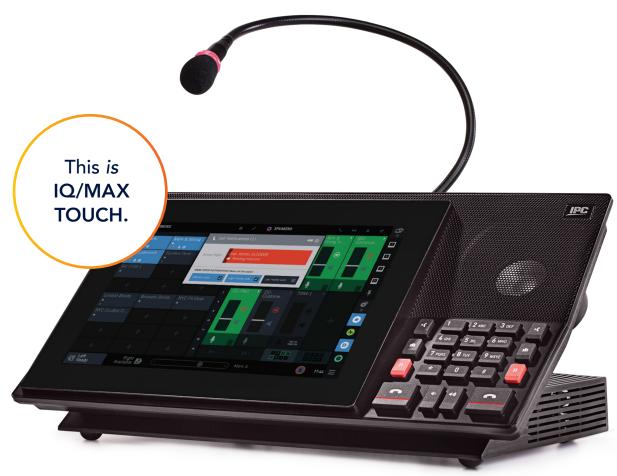

# IQ/MAX Touch

## As simple as a smart phone... just touch, and you're there.

You already know how to use IQ/MAX® Touch.

### Powered by IPC's Unigy® platform,

Touch's rich and intuitive interface means little or no training for traders and other users. They are up and running – able to increase efficiencies by making high frequency and repetitive tasks simpler and faster.

Accelerated access to speakers, favorites, call history, directories or any other user features makes **information acquisition and retrieval** easy.

Go ahead – **touch, tap, swipe, drag and drop –** you're ready to do exactly what you want.

Tap or swipe to answer call on right or left handset

It's all in the most intuitive communications device ever. It's here today.