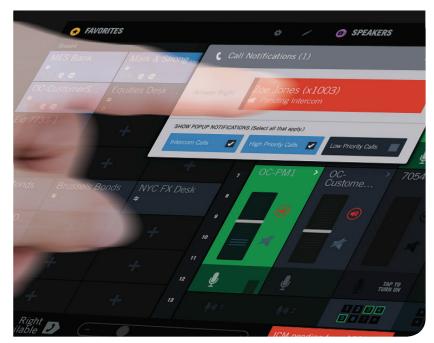

An **Activity Monitor and Notification view helps users see all line activity** of importance across the trading floor.

A truly global, multi-lingual interface for multinational teams. **Select and easily change the language** displayed to further customize communication with clients and increase productivity.