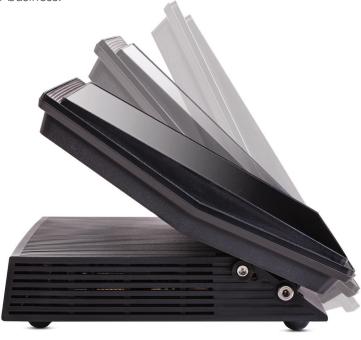

### Reduced power consumption

of IQ/MAX Touch makes it more environmentally friendly and helps lower costs for your business.

Adjustable Viewing Angles

Three positions:

30, 45, and 60 degrees to easily fit under monitors