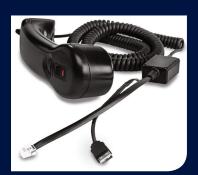

Tap or swipe to answer call on right or left handset

It's all in the most intuitive communications device ever. It's here today.

An IQ/MAX Touch user can manage up to 34 simultaneous conversations – two on the handsets and 32 on speakers. Cutting through the chatter to isolate a conversation of interest is simple with Solo Mode – highlight a single speaker's audio; automatically reducing the volume of all others.