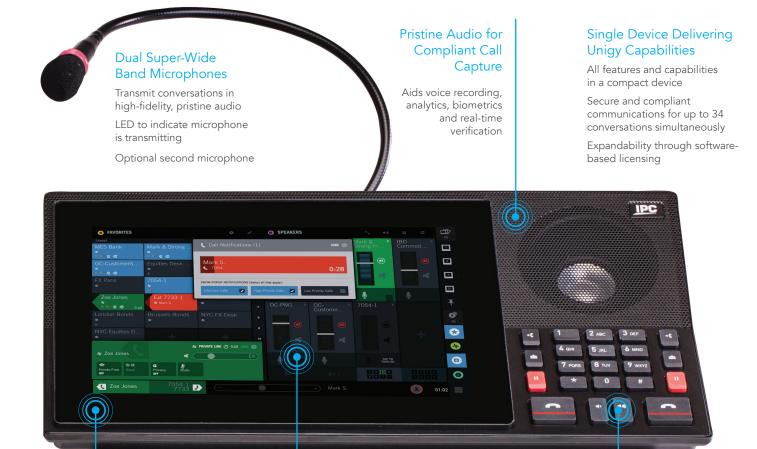

### Expansion Speaker

Separate speakers from intercom and configure spatial audio

### Optional Expansion Screen

Increase the number of applications in view from up to three to up to six Extends customization of Snapshots

#### Truly Global

Multi-lingual interface for multinational teams Expandable to support all languages

### Spatial Audio

Configure speakers on the left, right or virtual center speaker adds audio direction — an important indicator to a conversation

#### **Device Integration**

Integrated Bluetooth for connected devices (e.g., keyboard, mouse, video camera)

Customizable User

Flexible and extensible to

add new apps and adapt

as regulatory and market

Interface

needs evolve

Across your firm. Around your global enterprise. A single, software-based, Unigy-powered device with advantages for everyone.

Advanced Touch

Multi-touch screen

ways to improve user

supports various

Screens

productivity

Physical Dial Pad

Master volume

control keys

control and left and

right handset call

### Additionally, IQ/MAX Touch delivers:

Super-high fidelity audio enabling voice analytics; including discrete channels for pristine audio for compliant call capture, retrieval and analytics for regulator requests